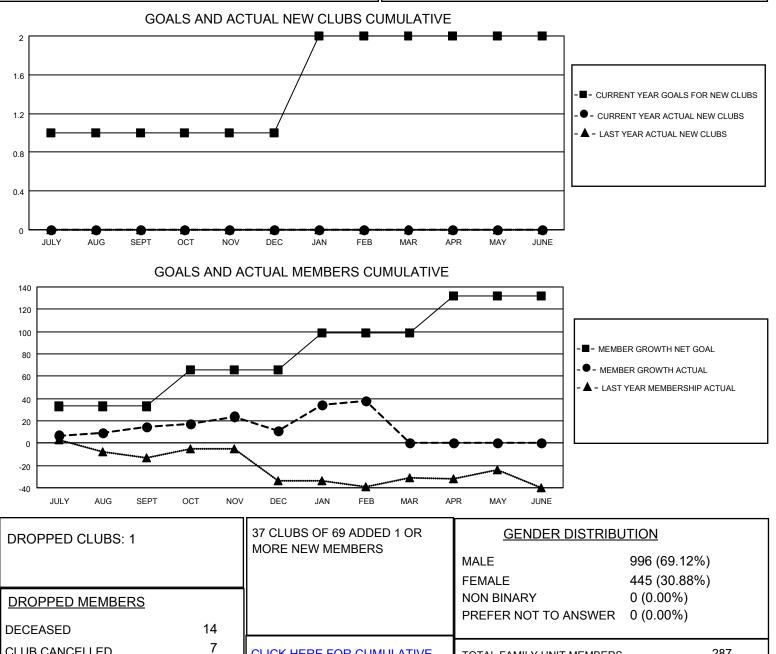

## LOCATION KANSAS

District 17 N

Results as of: 2/28/2023

| Clubs                 |               |           |               | Members               |                        |                         |                                                    |
|-----------------------|---------------|-----------|---------------|-----------------------|------------------------|-------------------------|----------------------------------------------------|
| RESULTS FOR 2022-2023 |               |           |               | RESULTS FOR 2022-2023 |                        |                         |                                                    |
| QUARTER               | NEW CLUB GOAL | NEW CLUBS | DROPPED CLUBS | QUARTER MEME          | BER GROWTH NET<br>GOAL | MEMBER GROWTH<br>ACTUAL | DROPPED<br>MEMBERS ACTUAL<br>(including transfers) |
| JULY/AUG/SEPT         | 1             | 0         | 0             | JULY/AUG/SEPT         | 33                     | 39                      | 21                                                 |
| OCT/NOV/DEC           | 0             | 0         | 1             | OCT/NOV/DEC           | 33                     | 42                      | 44                                                 |
| JAN/FEB/MAR           | 1             | 0         | 0             | JAN/FEB/MAR           | 33                     | 48                      | 18                                                 |
| APR/MAY/JUNE          | 0             | 0         | 0             | APR/MAY/JUNE          | 33                     | 0                       | 0                                                  |